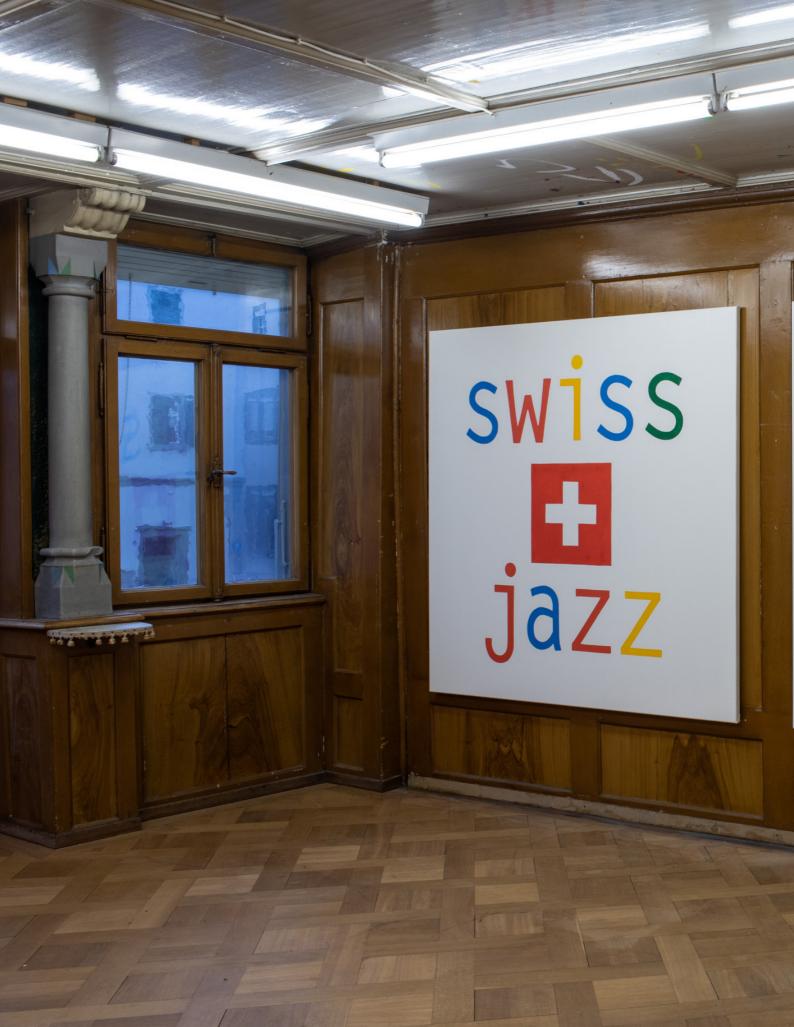

SWISS JAZZ Pts.2-9 Haus zur Leibe, 2019 Highlights

**Richard Parry** 

SWISS JAZZ Pt.2, 2020 Oil on canvas, 59 x 59 in. (150 x 150 cm)

SWISS JAZZ Pt.2, 2020 Oil on canvas 59 x 59 in. (150 x 150 cm)