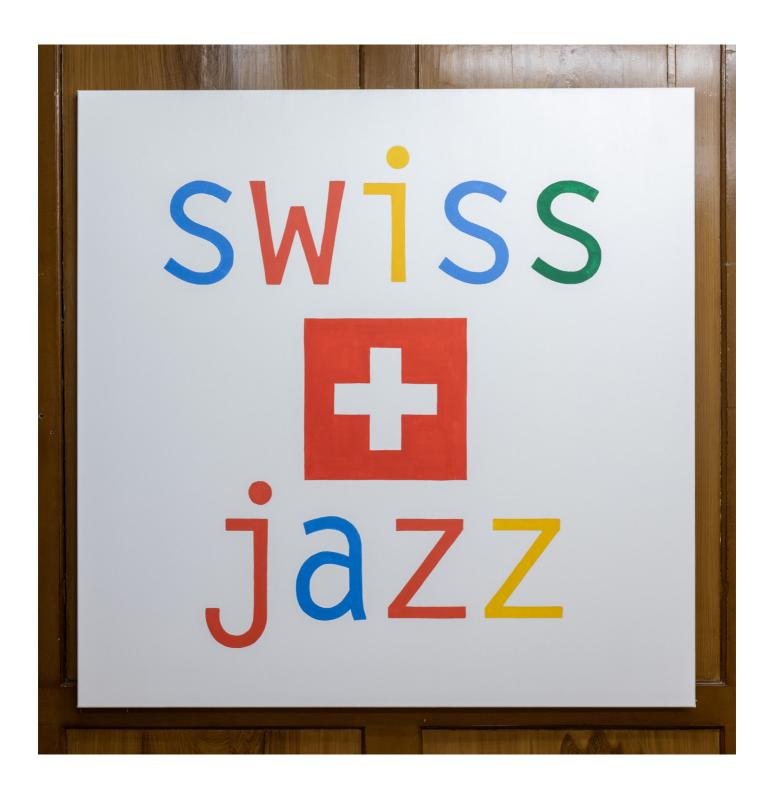

SWISS JAZZ Pts.2-9 Haus zur Leibe, 2019 Highlights

**Richard Parry** 

SWISS JAZZ Pt.2, 2020 Oil on canvas, 59 x 59 in. (150 x 150 cm)

SWISS JAZZ Pt.2, 2020 Oil on canvas 59 x 59 in. (150 x 150 cm)

#### **Exhibited**

SWISS JAZZ Pt.4, 2020 Oil on canvas, 59 x 59 in. (150 x 150 cm)

SWISS JAZZ Pt.4, 2020 Oil on canvas 59 x 59 in. (150 x 150 cm)

#### **Exhibited**

SWISS JAZZ Pt.3, 2020 Oil on canvas, 59 x 59 in. (150 x 150 cm)

SWISS JAZZ Pt.3, 2020 Oil on canvas 59 x 59 in. (150 x 150 cm)

#### **Exhibited**

SWISS JAZZ Pt.5, 2020 Oil on canvas, 59 x 59 in. (150 x 150 cm)

SWISS JAZZ Pt.5, 2020 Oil on canvas 59 x 59 in. (150 x 150 cm)