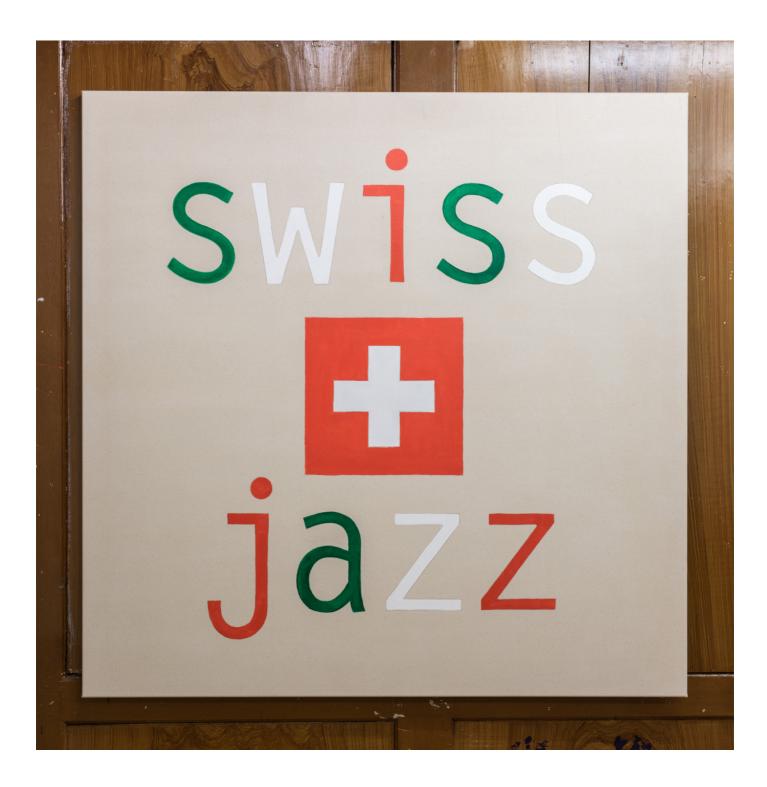

#### **Exhibited**

SWISS JAZZ Pt.3, 2020 Oil on canvas, 59 x 59 in. (150 x 150 cm)

SWISS JAZZ Pt.3, 2020 Oil on canvas 59 x 59 in. (150 x 150 cm)