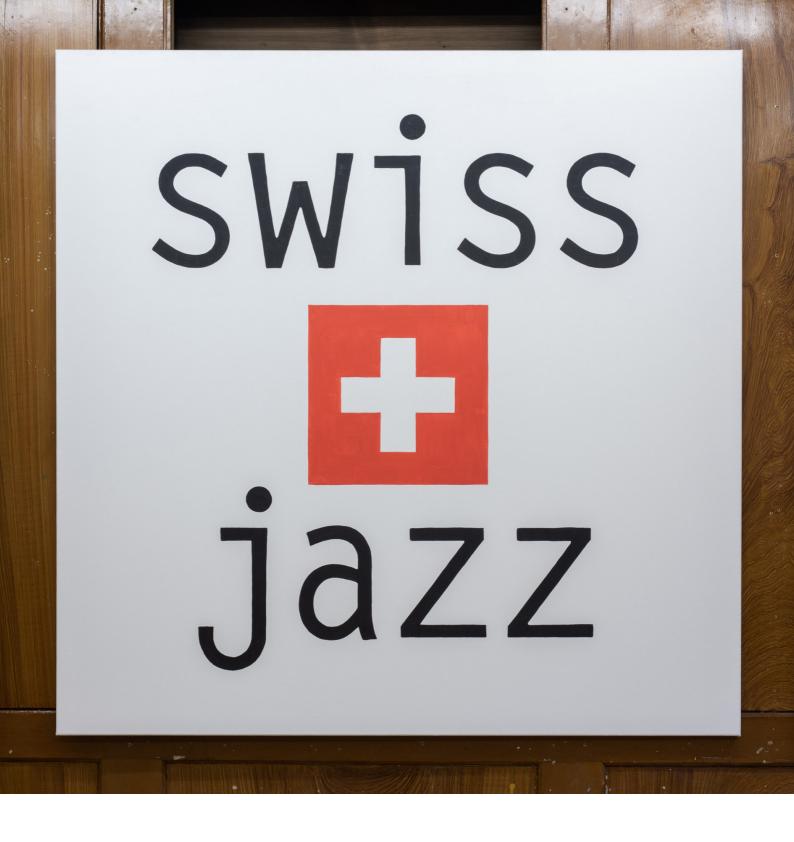

SWISS JAZZ Pts.2-9 Haus zur Leibe, 2019 Highlights

**Richard Parry** 

SWISS JAZZ Pt.2, 2020 Oil on canvas, 59 x 59 in. (150 x 150 cm)

SWISS JAZZ Pt.2, 2020 Oil on canvas 59 x 59 in. (150 x 150 cm)