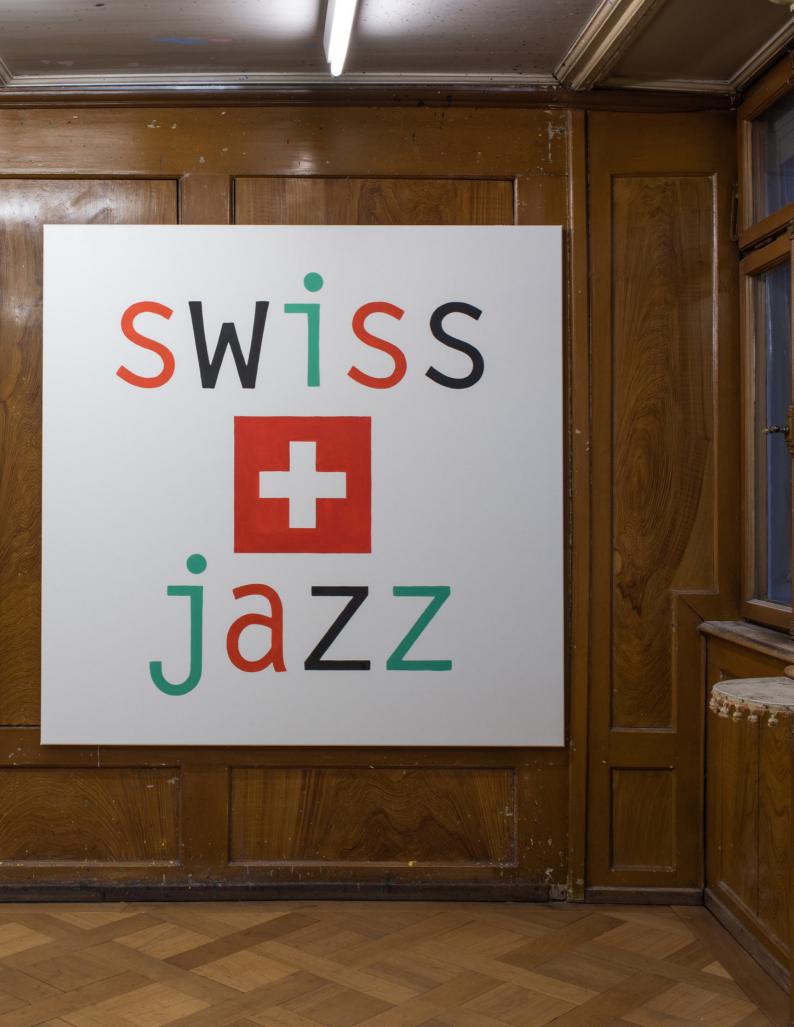

SWISS JAZZ Pts.2-9 Haus zur Leibe, 2019 Highlights

**Richard Parry** 

SWISS JAZZ Pt.2, 2020 Oil on canvas, 59 x 59 in. (150 x 150 cm)

SWISS JAZZ Pt.2, 2020 Oil on canvas 59 x 59 in. (150 x 150 cm)