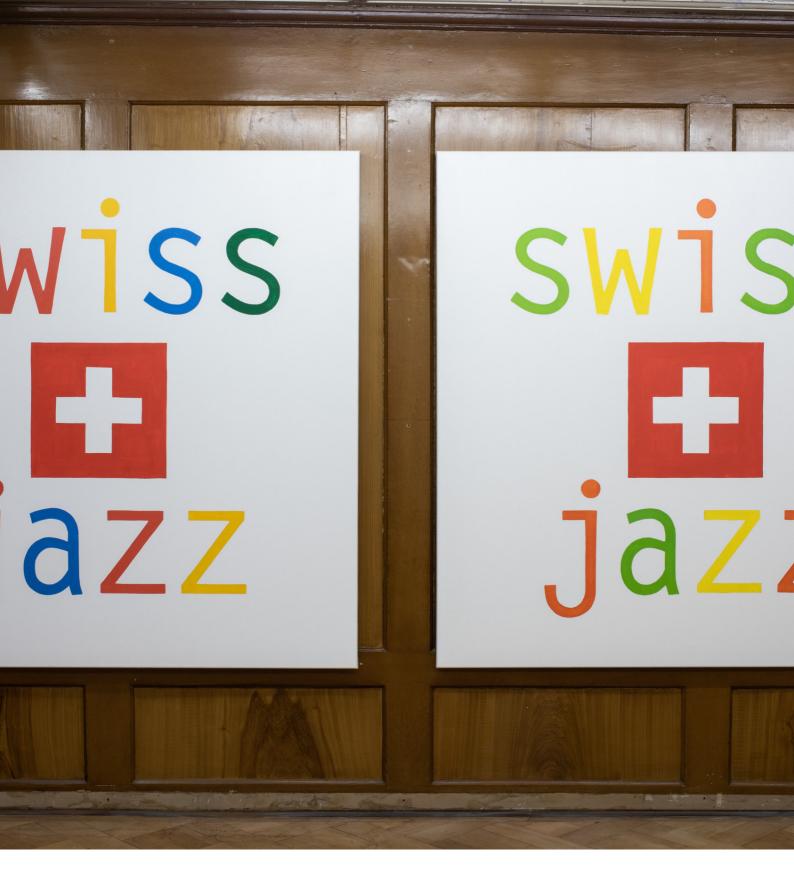

SWISS JAZZ Pts.2-9 Haus zur Leibe, 2019 Highlights

**Richard Parry** 

SWISS JAZZ Pt.2, 2020 Oil on canvas, 59 x 59 in. (150 x 150 cm)

SWISS JAZZ Pt.2, 2020 Oil on canvas 59 x 59 in. (150 x 150 cm)

#### **Exhibited**

SWISS JAZZ Pt.4, 2020 Oil on canvas, 59 x 59 in. (150 x 150 cm)

SWISS JAZZ Pt.4, 2020 Oil on canvas 59 x 59 in. (150 x 150 cm)

#### **Exhibited**

SWISS JAZZ Pt.3, 2020 Oil on canvas, 59 x 59 in. (150 x 150 cm)

SWISS JAZZ Pt.3, 2020 Oil on canvas 59 x 59 in. (150 x 150 cm)

#### **Exhibited**

SWISS JAZZ Pt.5, 2020 Oil on canvas, 59 x 59 in. (150 x 150 cm)

SWISS JAZZ Pt.5, 2020 Oil on canvas 59 x 59 in. (150 x 150 cm)