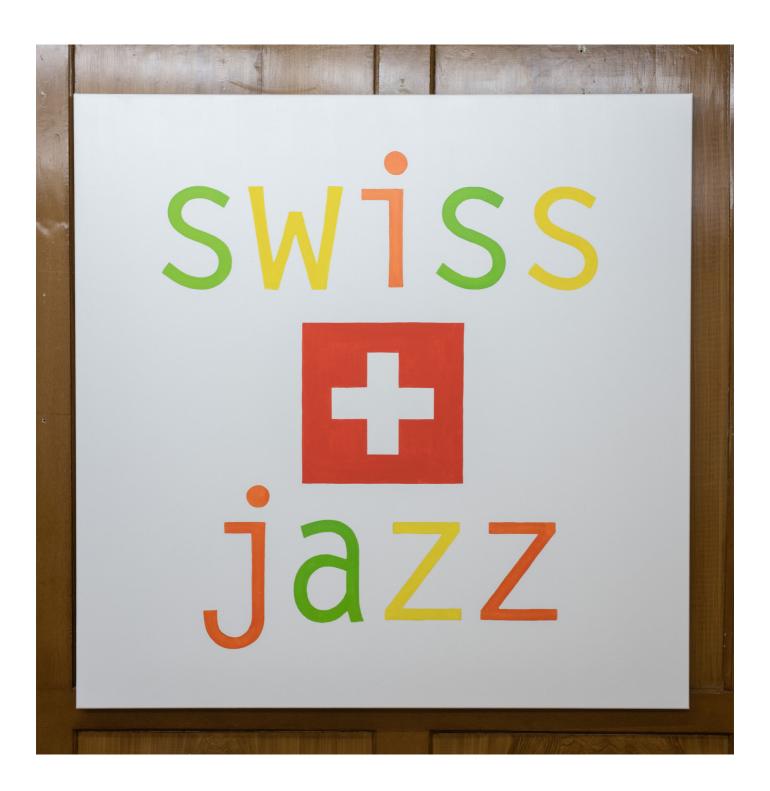

SWISS JAZZ Pts.2-9 Haus zur Leibe, 2019 Highlights

**Richard Parry** 

SWISS JAZZ Pt.2, 2020 Oil on canvas, 59 x 59 in. (150 x 150 cm)

SWISS JAZZ Pt.2, 2020 Oil on canvas 59 x 59 in. (150 x 150 cm)