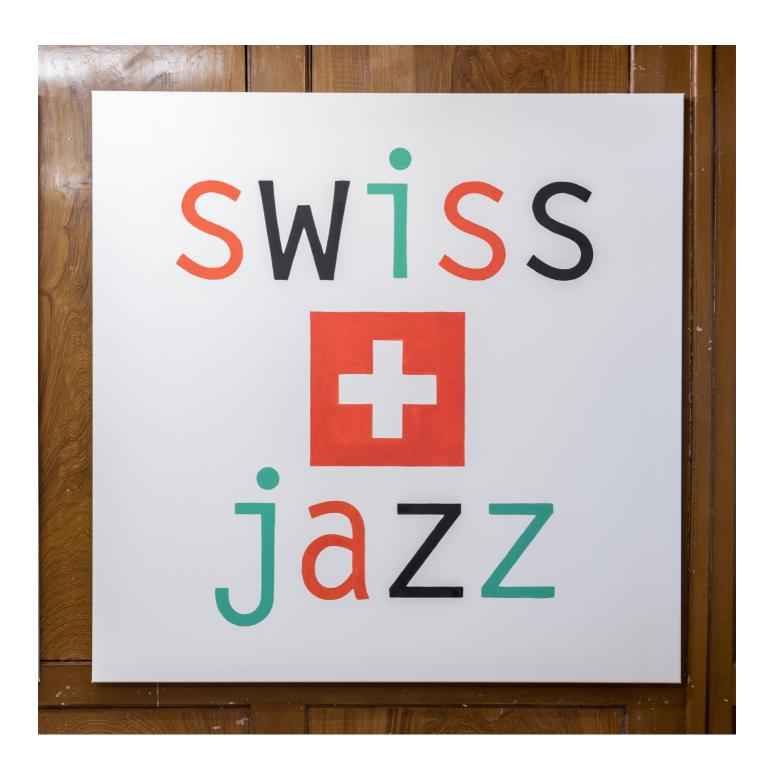

#### **Exhibited**

SWISS JAZZ Pt.3, 2020 Oil on canvas, 59 x 59 in. (150 x 150 cm)

SWISS JAZZ Pt.3, 2020 Oil on canvas 59 x 59 in. (150 x 150 cm)